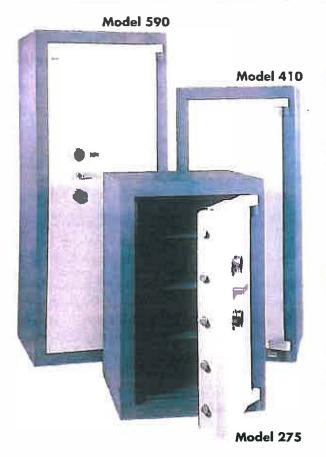

## CHATEL TL30 x 6 SAFES

## Massive Composite Construction Offering Maximum Protection On All Six Sides

- Body: 2<sup>3</sup>/<sub>4</sub>" thick constructed of extra-hard DRA-AGGAMIX agglomerate and steel plates with reinforced corners plus an additional hard plate made of MANGANESE steel
- Door: 5" thick with a 2<sup>3</sup>/4" thick defense barrier constructed of extra-hard agglomerate with CORUNDUM nuggets plus steel plates including a hard plate of MANGANESE steel

## **Maximum Security Boltwork**

- Three-way boltwork with 11/4" thick bolts
- Glass plate, protecting combination lock and bolt, connected by nylon wire to two independent relockers, each of them protected by a hard plate
- Additional mechanical relocker attached to back of combination lock
- Reinforcements to prevent boltwork from being punched in from the side
- Additional deflective plate to prevent drilling from the side

## **Dual Locks For Added Security**

- U.L. approved combination lock
- Second lock, combination or key lock, with its own relocking device and protected by a hard plate

| NUMBER | OUTSIDE |                     |                     | INSIDE |        |                     | STORAGE      | WEIGHT    | NUMBER OF |
|--------|---------|---------------------|---------------------|--------|--------|---------------------|--------------|-----------|-----------|
|        | ,H      | W                   | D'                  | H      | W      | D                   | CAPACITY     | WEIGHT    | SHELVES   |
| 130    | 311/2"  | 231/2"              | 26 <sup>1</sup> /2" | 26"    | 18"    | 171⁄2"              | 4.7 cu. ft.  | 1425 lbs. | 2         |
| 275    | 431/2"  | 271/2"              | 291⁄2"              | 38"    | 22"    | 20 <sup>1</sup> /2" | 9.9 cu. ft.  | 2350 lbs. | 3         |
| 410    | 611⁄2"  | 271/2"              | 29 <sup>1</sup> /2" | 56"    | 22"    | 201/2"              | 14.6 cu. ft. | 3230 lbs. | 4         |
| 590    | 741/2"  | 31"                 | 291/2"              | 69"    | 251/2" | 201/2"              | 20.9 cu. ft. | 4375 lbs. | 5         |
| 1100   | 74½"    | 42 <sup>1</sup> /2" | 35"                 | 69"    | 37"    | 26"                 | 38.4 cu. ft. | 5695 lbs. | 5         |

\*Includes hinges. Add 1/2\* for handle projection.